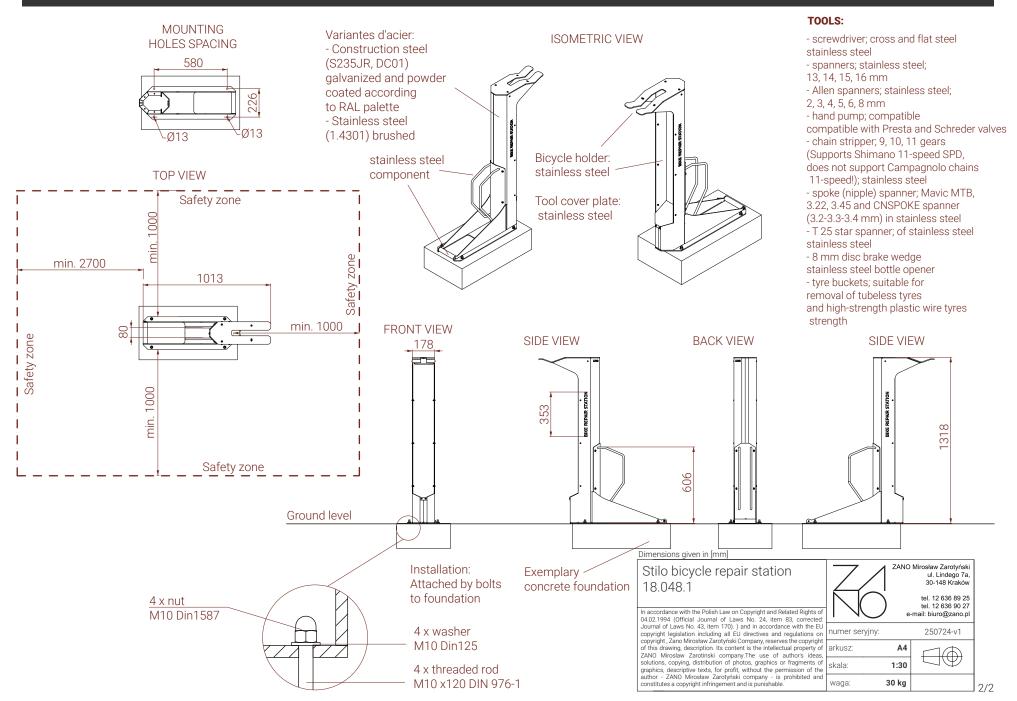

#### **DESCRIPTION:**

The bicycle repair station is designed for ad hoc repairs and adjustments of bicycles by the user himself using the construction of the device as the base and tools included in the equipment of the repair station. The bolted construction is made of steel sheets 2, 4 and 6 mm thick, of carbon steel s235Jr galvanised and powder-coated according to RAL palette or entirely of stainless steel 1.4301 ground. The station is equipped with a bicycle rack made of two stainless steel bars with dimensions of 3 x 67 x 300 mm. The tools section and all fastening elements (cords) that are part of the station are made of stainless steel.

All items of street furniture shall be properly anchored according to the manufacturer's technical instructions. The manufacturer is not liable for damage caused by negligent use or failure to follow instructions.

product: stacja naprawcza STILO 18.048.1

version: 01

designer: Iwona Żaczek

In accordance with the Polish Law on Copyright and Related Rights of 04.02.1994 (Official Journal of Laws No. 24, item 83, corrected: Journal of Laws No. 43, item 170). ) and in accordance with the EU copyright legislation including all EU directives and regulations on copyright, Zano Mirosław Zarotyński Company, reserves the copyright of this drawing, description. Its content is the intellectual property of ZANO Miroslaw Zarotinski company. The use of author's ideas, solutions, copying, distribution of photos, graphics or fragments of graphics, descriptive texts, for profit, without the permission of the author-ZANO Mirosław Zarotyński company - is prohibited and constitutes a copyright infringement and is