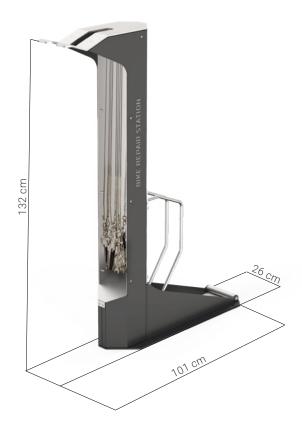

### dimensions:

- height: 132 cm - width: 26 cm - depth: 101 cm

### weight: - 30 kg