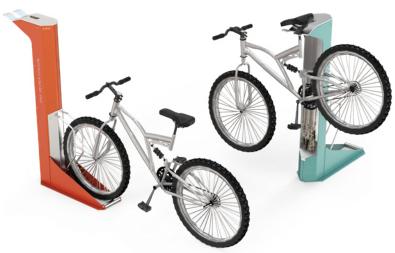

#### **DESCRIPTION:**

The bicycle repair station is designed for ad hoc repairs and adjustments of bicycles by the user himself using the construction of the device as the base and tools included in the equipment of the repair station. The bolted construction is made of steel sheets 2, 4 and 6 mm thick, of carbon steel s235Jr galvanised and powder-coated according to RAL palette or entirely of stainless steel 1.4301 ground. The station is equipped with a bicycle rack made of two stainless steel bars with dimensions of 3 x 67 x 300 mm. The tools section and all fastening elements (cords) that are part of the station are made of stainless steel.