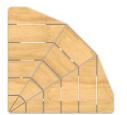

## materials:

- steel: construction or stainless
- wood: domestic coniferous or exotic
- HPL

## **DESCRIPTION**

Scandik 02.146.1 is a 90 degree connector for benches and planters. With this connector, we can set up Scandik benches and planters perpendicularly to each other.

The connector is made of steel and wood. We have a choice of carbon steel, which are galvanized and paint in the RAL color specified by the customer or stainless steel. The wood is a choice of domestic coniferous or exotic wood. There is also a possibility of replacing wood with an HPL laminate or the product can be made entirely of steel.