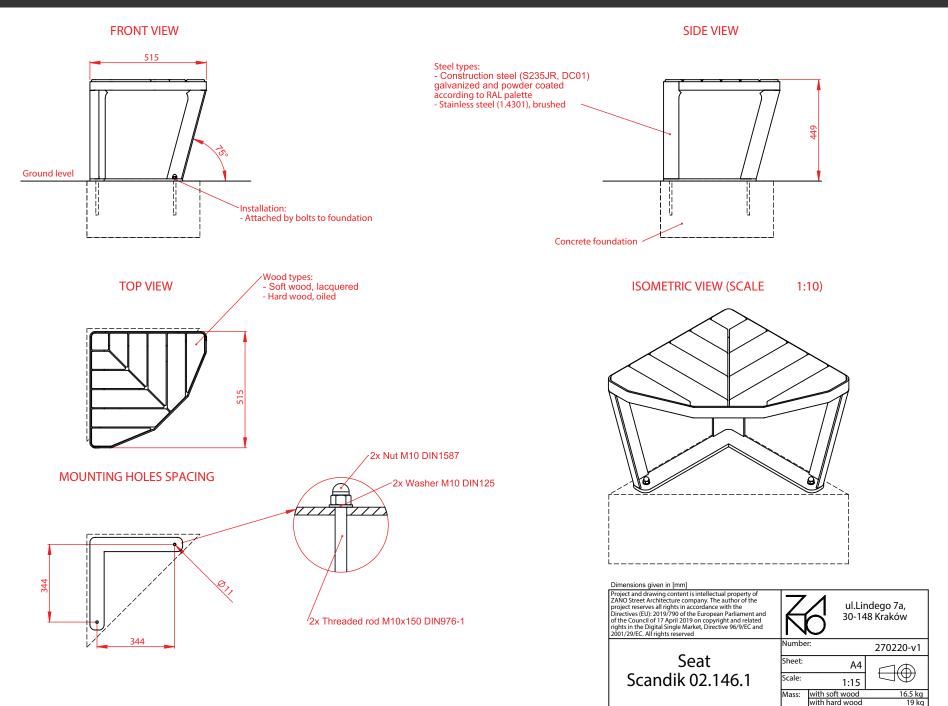

## dimensions:

- depth: 51,5 cm - height: 45 cm - width: 51,5 cm

weight: 19 kg

\*weight when using exotic wood

## materials:

- steel: construction or stainless
- wood: domestic coniferous or exotic
- HPL

## **DESCRIPTION**

Scandik 02.146.1 is a 90 degree connector for benches and planters. With this connector, we can set up Scandik benches and planters perpendicularly to each other.

The connector is made of steel and wood. We have a choice of carbon steel, which are galvanized and paint in the RAL color specified by the customer or stainless steel. The wood is a choice of domestic coniferous or exotic wood. There is also a possibility of replacing wood with an HPL laminate or the product can be made entirely of steel.