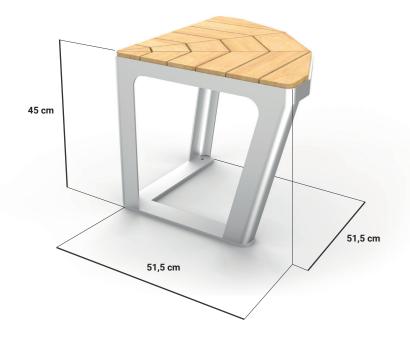

## dimensions:

- depth: 51,5 cm - height: 45 cm - width: 51,5 cm

weight: 19 kg

\*weight when using exotic wood

## **DESCRIPTION**

Scandik 02.146.1 is a 90 degree connector for benches and planters. With this connector, we can set up Scandik benches and planters perpendicularly to each other.

The connector is made of steel and wood. We have a choice of carbon steel, which are galvanized and paint in the RAL color specified by the customer or stainless steel. The wood is a choice of domestic coniferous or exotic wood. There is also a possibility of replacing wood with an HPL laminate or the product can be made entirely of steel.

The connector is part of the modular line Scandik, whose universal character allows you to freely combine its elements in different spaces, both modern and more traditional.

product: Scandik seat 90° 02.146.1